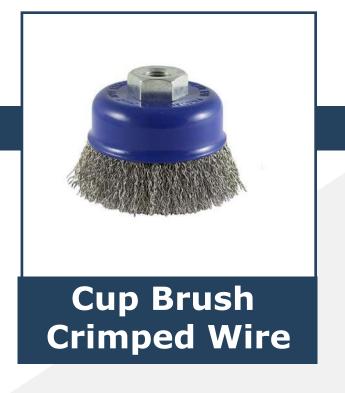

Cup Brush Crimped Wire of 3" M 14 Stainless Steel has: -

Cleaning of large metal surfaces

medium duty brushing processes.

- Removal of burrs
- Welding scales and rusts
- Edge blending
- Surface Preparation.

## **Product Description**

The CUP BRUSH CRIMPED WIRE Size of 3" M 14 Stainless Steel product. Which offers to provide process usage in light and medium duty cleaning applications involving irregular/flat surfaces. Finding suitability for steel applications, these are made available for our customers. Made to offer high productivity and long life, and designed for use on portable power tools operating at high speeds. Features include suitability for use in steel applications, allowing highly flexible usage, heavy wire fill for suitable use in light and