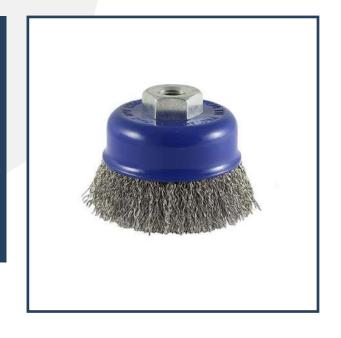

Cup Brush Crimped Wire of 3" M 14 Stainless Steel has: -

Cleaning of large metal surfaces

medium duty brushing processes.

- Removal of burrs
- Welding scales and rusts
- Edge blending
- Surface Preparation.

## **Product Description**

The CUP BRUSH CRIMPED WIRE Size of 3" M 14 Stainless Steel product. Which offers to provide process usage in light and medium duty cleaning applications involving irregular/flat surfaces. Finding suitability for steel applications, these are made available for our customers. Made to offer high productivity and long life, and designed for use on portable power tools operating at high speeds. Features include suitability for use in steel applications, allowing highly flexible usage, heavy wire fill for suitable use in light and